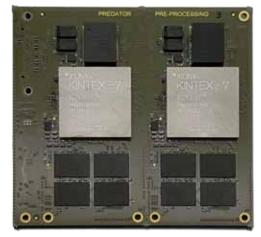

## Camera pre-processing board for 4x 4K resolution

- Kintex-7 FPGA
- DDR3, 64bit@1600 MHz, 2Gbyte
- SPI Flash for FPGA config. 128 MB
- Power Supply

LTE Video Encoder

SDI Image Processor

Laser Control Module