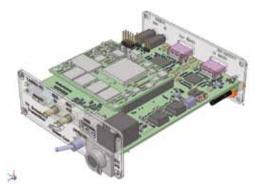

## Camera pre-processing board for 4x 4K resolution

- Kintex-7 FPGA
- DDR3, 64bit@1600 MHz, 2Gbyte
- SPI Flash for FPGA config. 128 MB
- Power Supply

LTE Video Encoder

SDI Image Processor

Laser Control Module