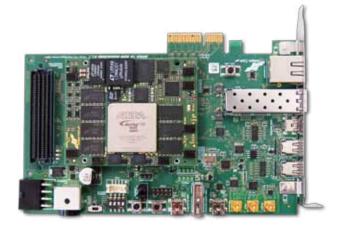

#### Arria 10 SoM development board

- Arria 10 SoC FPGA
- DDR4, 64bit@1200MHz
- Interfaces:
- PCIe Gen3 x4
- 10 Gbit/s Ethernet
- DisplayPort 4 Lane In/Out
- FMC Connector for LVDS/GPIO
- 2x USB, RJ-45
- Integrated USB Blaster II